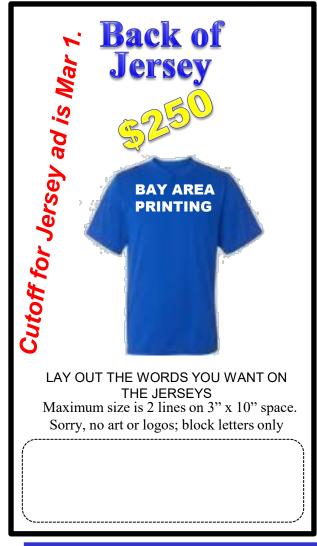

## **Payment Information**

Make check payable to:

Bay Area Texas Baseball or (BATB) 14500 Village Evergreen Trail Houston, TX 77062

| Jers | sey  | \$250 |
|------|------|-------|
|      | Sign |       |
|      | Sign |       |
| 4x8  | Sign | \$600 |